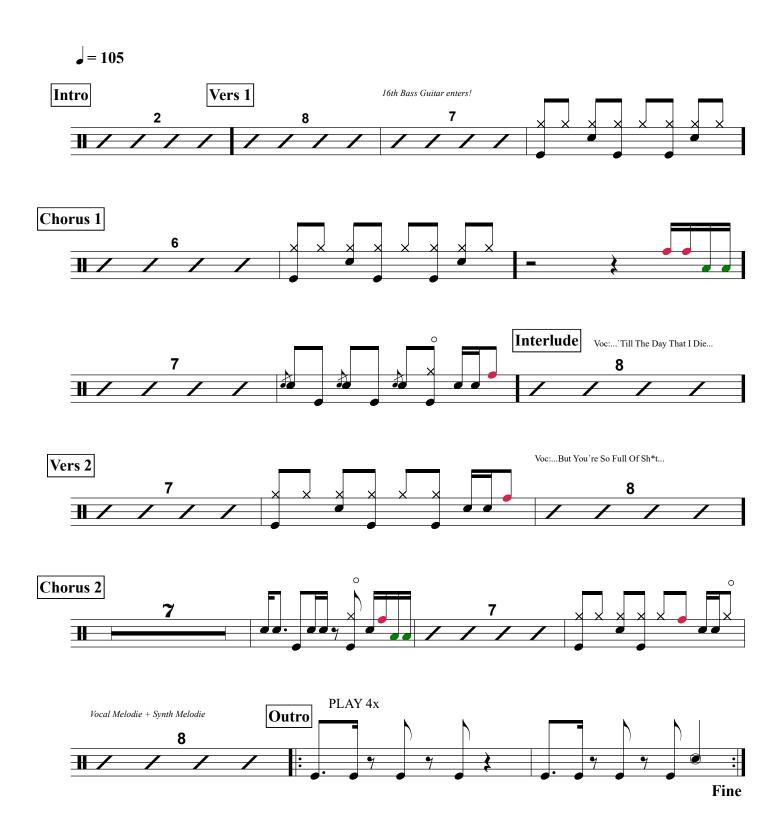

**Basic Grooves** 

Get familiar with the Groove you're most comfortable with and try to play it throughout the Song. Consistency is Key!

Roadmap

After Fill Ins You May Want To Play A Crash Cymbal On The Downbeat. Also Listen To The Song First While Reading Through The Roadmap To Get A Good Understanding Of The Arragement!

Roadmap - Simplified Groove

After Fill Ins You May Want To Play A Crash Cymbal On The Downbeat. Also Listen To The Song First While Reading Through The Roadmap To Get A Good Understanding Of The Arragement!