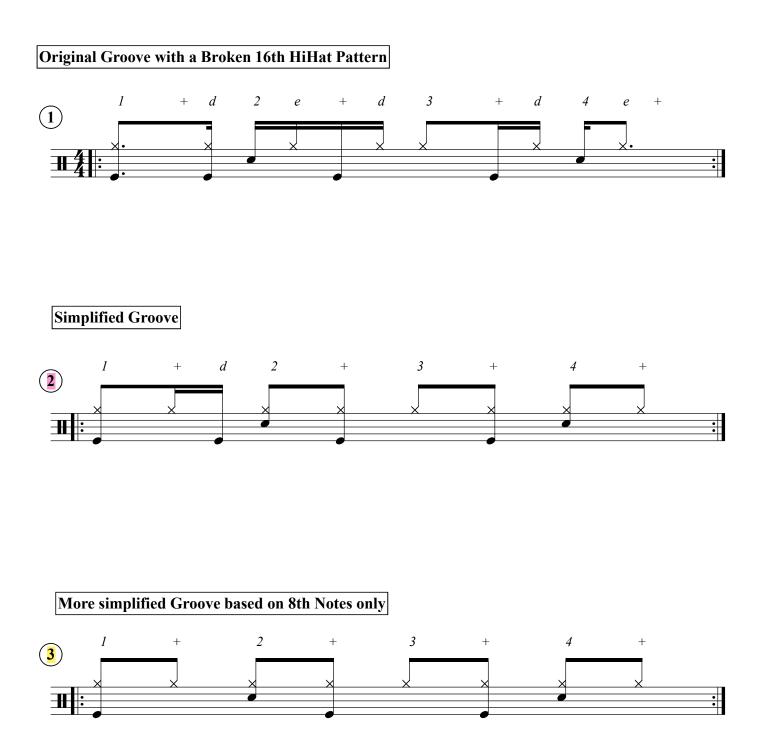

**Basic Grooves** 

Get familiar with the Groove you're most comfortable with and try to play it throughout the Song. Consistency is Key!

Roadmap

After Fill Ins You May Want To Play A Crash Cymbal On The Downbeat. Also Listen To The Song First While Reading Through The Roadmap To Get A Good Understanding Of The Arragement!

Roadmap - More simplifeid Groove based on 8th Notes only

After Fill Ins You May Want To Play A Crash Cymbal On The Downbeat. Also Listen To The Song First While Reading Through The Roadmap To Get A Good Understanding Of The Arragement!

Roadmap - Simplified Groove

After Fill Ins You May Want To Play A Crash Cymbal On The Downbeat. Also Listen To The Song First While Reading Through The Roadmap To Get A Good Understanding Of The Arragement!