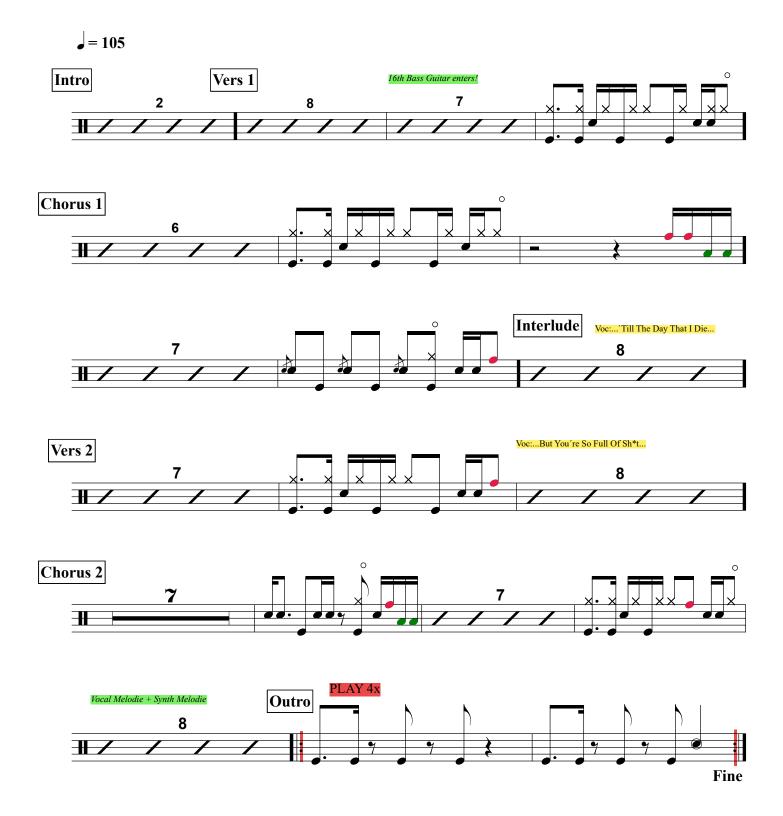

**Basic Grooves** 

Get familiar with the Groove you're most comfortable with and try to play it throughout the Song. Consistency is Key!

Roadmap

After Fill Ins You May Want To Play A Crash Cymbal On The Downbeat. Also Listen To The Song First While Reading Through The Roadmap To Get A Good Understanding Of The Arragement!