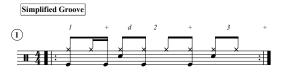

Roadmap - Simplified Groove

After Fill Ins You May Want To Play A Crash Cymbal On The Downbeat. Also Listen To The Song First While Reading Through The Roadmap To Get A Good Understanding Of The Arragement!