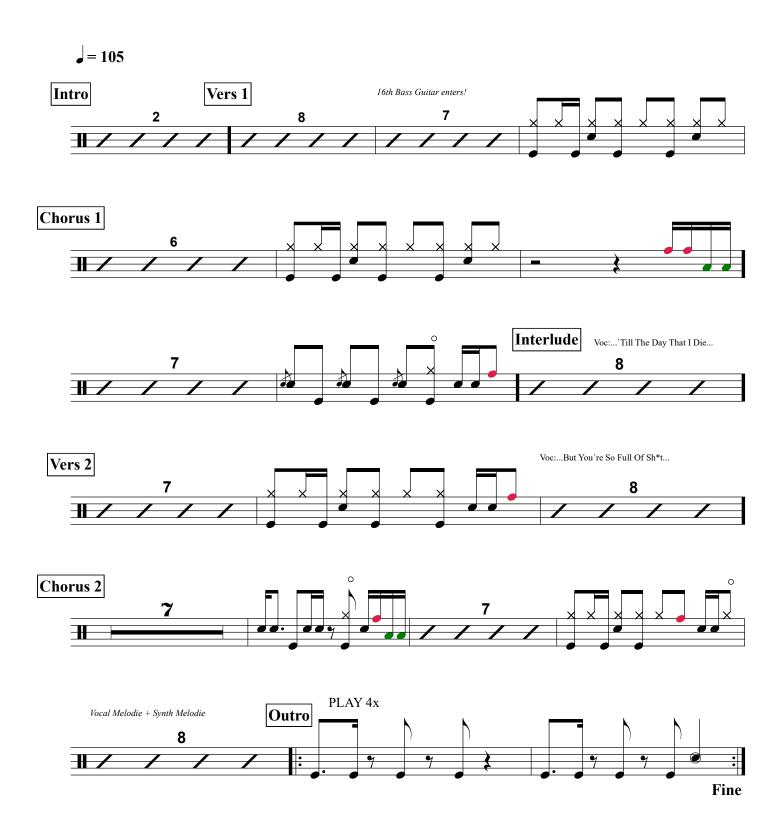

**Basic Grooves** 

Get familiar with the Groove you're most comfortable with and try to play it throughout the Song. Consistency is Key!

Roadmap

After Fill Ins You May Want To Play A Crash Cymbal On The Downbeat. Also Listen To The Song First While Reading Through The Roadmap To Get A Good Understanding Of The Arragement!

Roadmap - More simplifeid Groove based on 8th Notes only

After Fill Ins You May Want To Play A Crash Cymbal On The Downbeat. Also Listen To The Song First While Reading Through The Roadmap To Get A Good Understanding Of The Arragement!